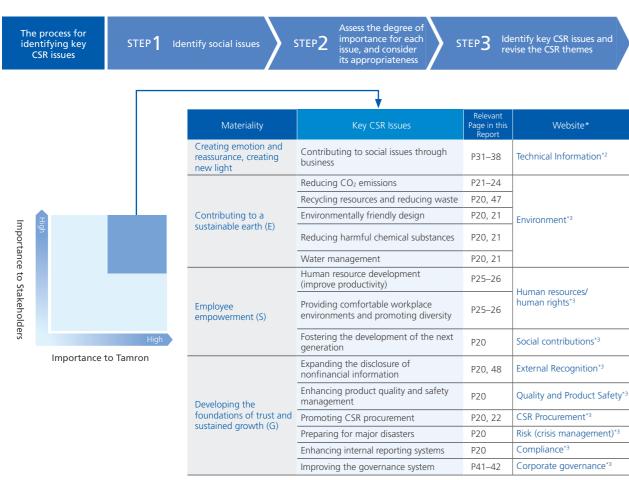

#### Process for Identifying Key CSR Issues

Firstly, we identified social issues surrounding Tamron based on international guidelines. We then assessed the importance of those issues for various stakeholders, and the possibility and potential impact of any risks. After considering the validity of the results of our assessment, we identified key CSR issues and submitted them for final decision making by the CSR Committee.